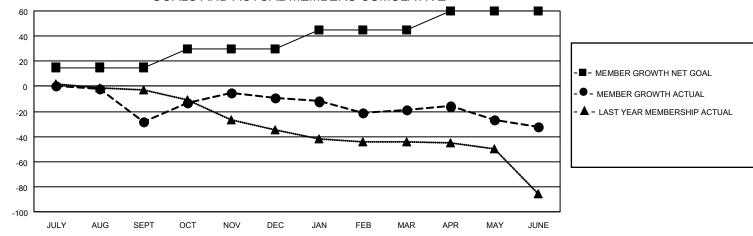

#### GOALS AND ACTUAL MEMBERS CUMULATIVE

| DROPPED CLUBS: 7 |     | 19 CLUBS OF 42 ADDED 1 OR<br>MORE NEW MEMBERS | GENDER DISTRIBUTION                 |              |  |
|------------------|-----|-----------------------------------------------|-------------------------------------|--------------|--|
|                  |     | WORE NEW WEINDERS                             | MALE                                | 523 (62.71%) |  |
|                  |     |                                               | FEMALE                              | 311 (37.29%) |  |
| DROPPED MEMBERS  |     |                                               | NON BINARY                          | 0 (0.00%)    |  |
|                  |     |                                               | PREFER NOT TO ANSWER                | 0 (0.00%)    |  |
| DECEASED         | 16  |                                               |                                     | ,            |  |
| CLUB CANCELLED   | 17  | CLICK HERE FOR CUMULATIVE                     | TOTAL FAMILY UNIT MEMBERS           | 206          |  |
| OTHER            | 125 | MEMBERSHIP DATA                               |                                     |              |  |
| TOTAL            | 158 |                                               | FAMILY MEMBERS PAYING HALF DUES 110 |              |  |
|                  |     |                                               |                                     |              |  |

## District 6 NE

| Clubs RESULTS FOR 2021-2022 |   |   |   | Members RESULTS FOR 2021-2022 |    |    |    |
|-----------------------------|---|---|---|-------------------------------|----|----|----|
|                             |   |   |   |                               |    |    |    |
| JULY/AUG/SEPT               | 1 | 0 | 6 | JULY/AUG/SEPT                 | 15 | 17 | 41 |
| OCT/NOV/DEC                 | 1 | 1 | 1 | OCT/NOV/DEC                   | 15 | 84 | 48 |
| JAN/FEB/MAR                 | 1 | 0 | 0 | JAN/FEB/MAR                   | 15 | 20 | 29 |
| APR/MAY/JUNE                | 1 | 0 | 0 | APR/MAY/JUNE                  | 15 | 28 | 40 |