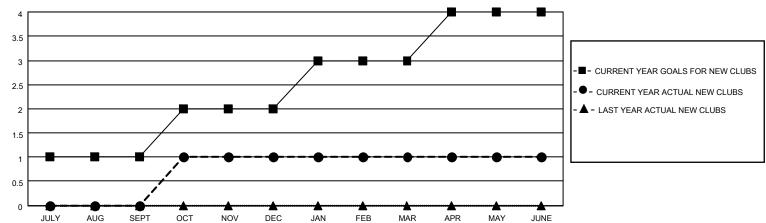

#### GOALS AND ACTUAL NEW CLUBS CUMULATIVE

## District 6 NE

| Clubs RESULTS FOR 2021-2022 |   |   |   | Members RESULTS FOR 2021-2022 |    |    |    |
|-----------------------------|---|---|---|-------------------------------|----|----|----|
|                             |   |   |   |                               |    |    |    |
| JULY/AUG/SEPT               | 1 | 0 | 6 | JULY/AUG/SEPT                 | 15 | 17 | 41 |
| OCT/NOV/DEC                 | 1 | 1 | 1 | OCT/NOV/DEC                   | 15 | 84 | 48 |
| JAN/FEB/MAR                 | 1 | 0 | 0 | JAN/FEB/MAR                   | 15 | 20 | 29 |
| APR/MAY/JUNE                | 1 | 0 | 0 | APR/MAY/JUNE                  | 15 | 28 | 40 |